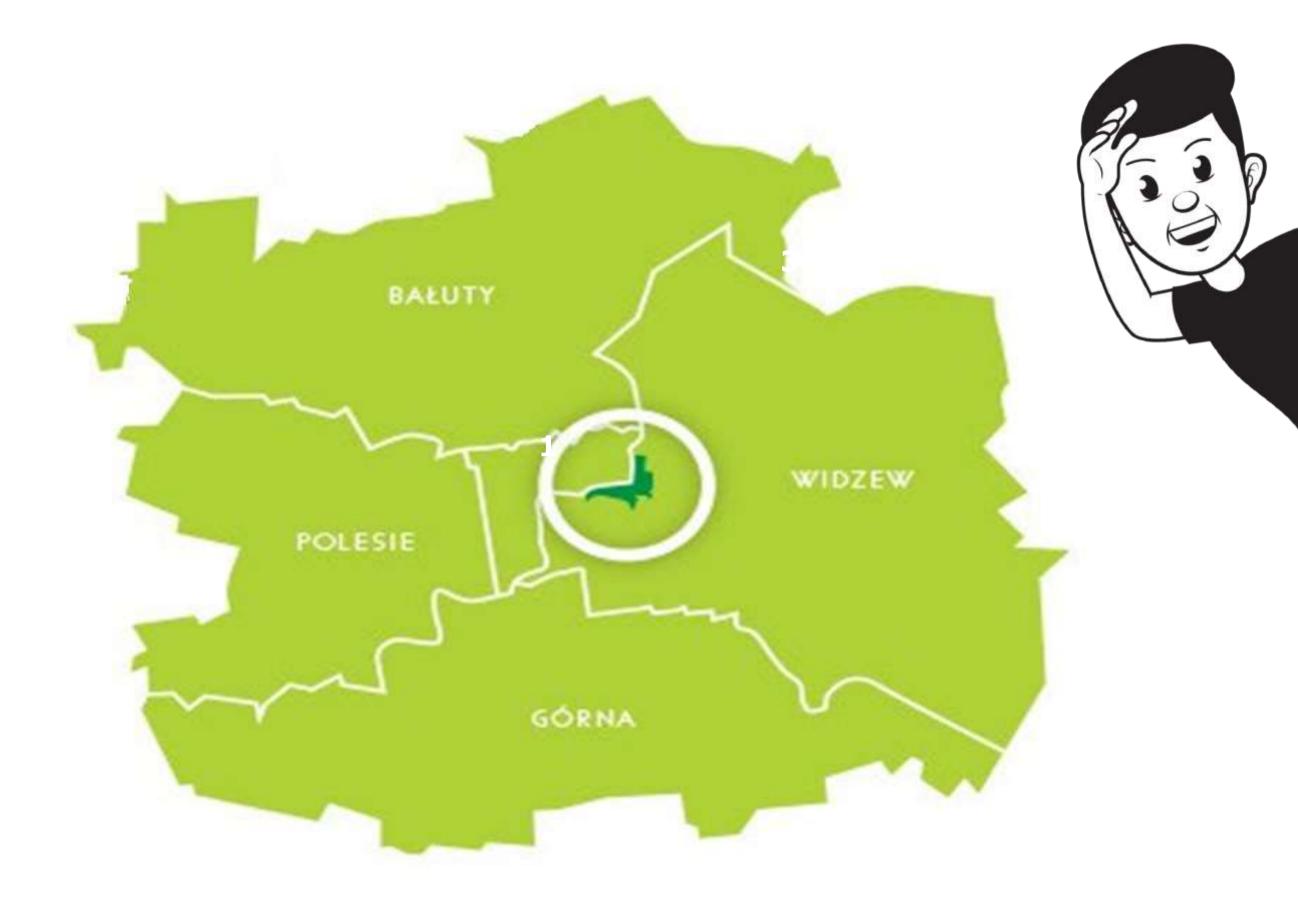

### EXHIBITION AREA

Europe, Poland, Łódź... and what else? Wondering where exactly the Exhibition will take place? See the map.

- May 3rd Park
- Baden-Powell Park
- Lawn at the Clinical and Didactic Centre of the Medical University
- Zatorze